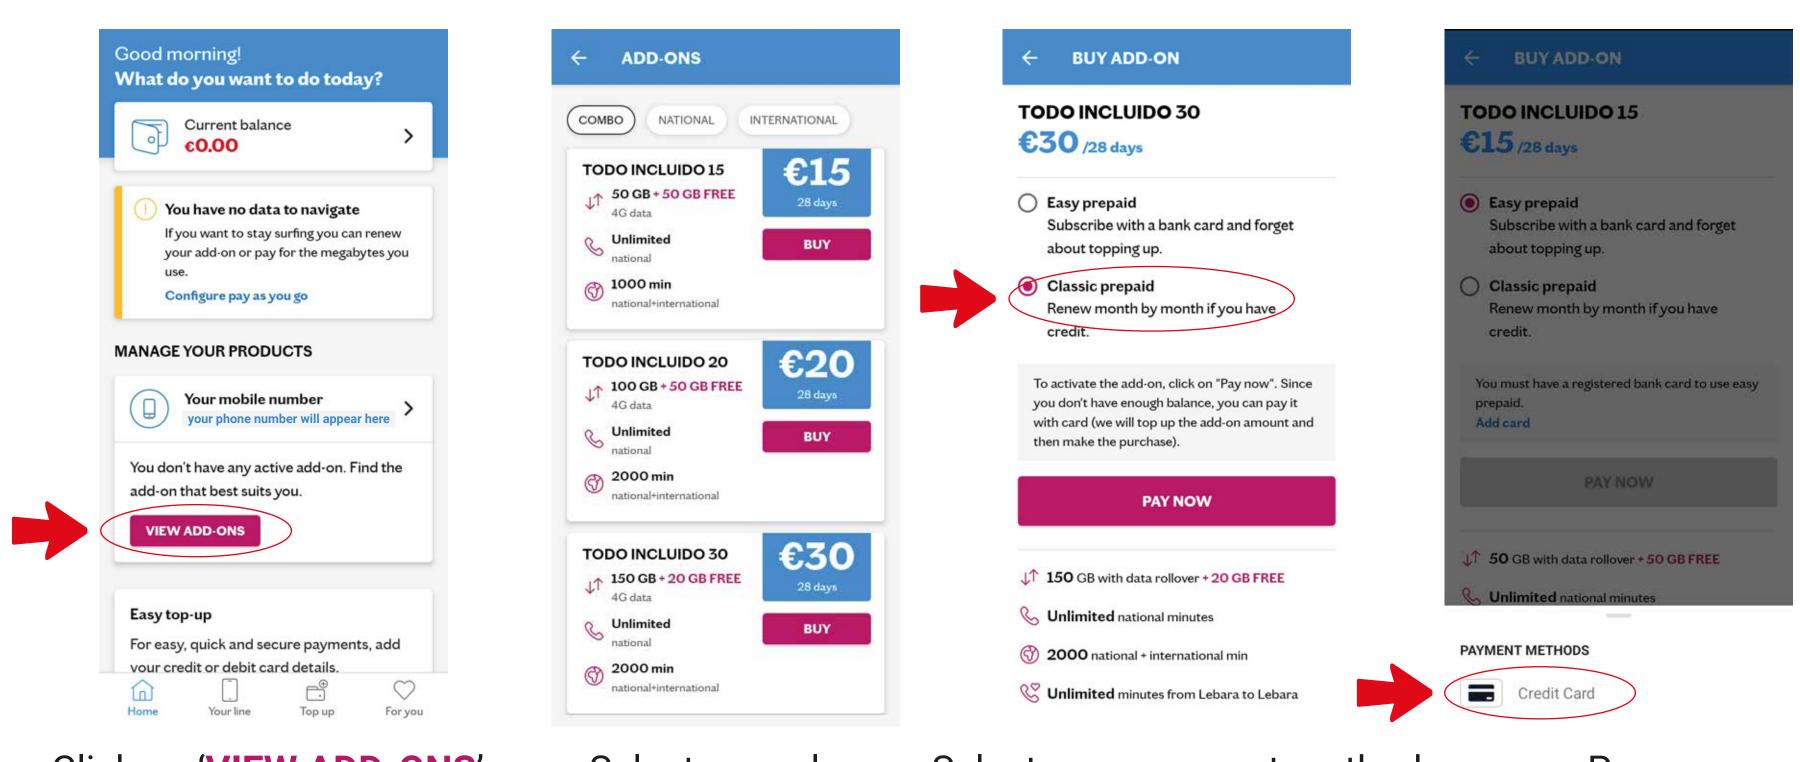

## HOW TO ACTIVATE YOUR BUNDLE ON YOUR OWN

- 1. Activate your SIM or eSIM at the Citylife Office.
- 2. Download the **Lebara App** on your phone.
- 3. Open the App.
- 4. The first time you log in, you'll need to create your credentials. To do this, click on: 'Forgot your password?'
- 5. Enter your Spanish Phone Number.
- 6. You will receive an SMS with a link to reset your password.
- 7. Now, you can log into your account.
- 8. Once you are inside the app, logged into your account, you need to:

Click on 'VIEW ADD-ONS'

Select your plan Select your payment method

Pay